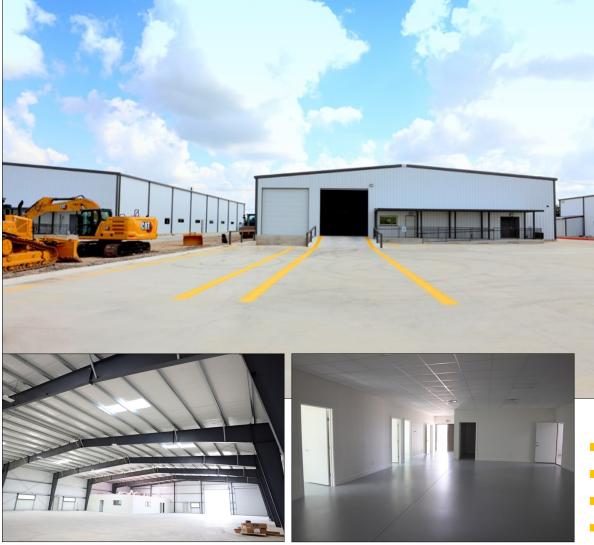

NEW INDUSTRIAL FOR LEASE 12951 WRIGHT RD.

CREEDMORE, TX

- 15.000 SF 20' CLEAR HEIGHT
- **3 PHASE 400 AMP 16' ROLL UPS**
- 1,500 SF OFFICE
- \$11.00 SF + NNN (\$4.03)

Steven Gallaway 512.496.0058 steven@austincommercialpartners.com