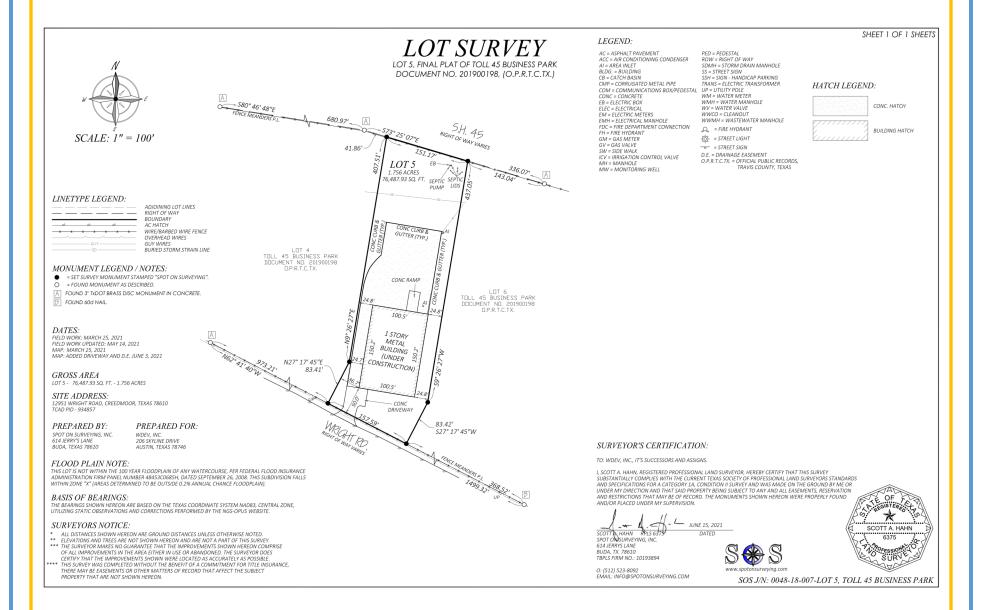

NEW INDUSTRIAL FOR LEASE 12951 WRIGHT RD.

CREEDMORE, TX





- 15.000 SF 20' CLEAR HEIGHT
- **3 PHASE 400 AMP 16' ROLL UPS**
- 1,500 SF OFFICE
- \$11.00 SF + NNN (\$4.03)

Steven Gallaway 512.496.0058 steven@austincommercialpartners.com



austinCommercial

This property is offered subject to prior sale, change in price or removal from the market without notice. All information supplied by the owner and from other sources deemed to be reliable is not in any way warranted by Austin Commercial Partners. We recommend interested parties make their own inspection and investigation.

## FLOORPLAN 12951 WRIGHT ROAD

## **SURVEY** 12951 WRIGHT ROAD